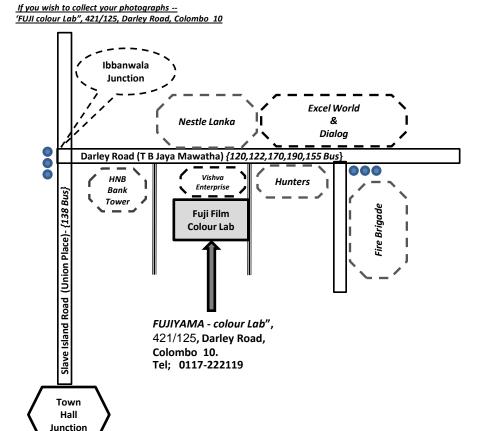

▶ If you wish to collect your photographs, please mark the Box "C" in the Photo Request (G1) form (this measure is to avoid postal or mail damages also). You could collect your photographs from 30<sup>th</sup> November 2019 to 28<sup>th</sup> January 2020 between 9:30 A.M. to 5:30 P.M. in week days and 9:30 A.M. to 1:30 P.M. on Saturdays at "FUJI Colour Lab" 421/125, Darley Rd. Colombo 10. (Opposite Excel World & Nestle Lanka entrance.)